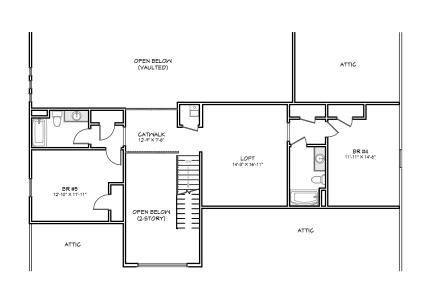

# SECOND FLOOR DESIGN

(INCL: 8' CLG UNLESS OTHERWISE NOTED)

## SECOND FLOOR FEATURES

- EXPOSED CATWALK WITH WHITE OAK RAILING AND METAL BALUSTERS
- SECOND LEVEL LOFT / FLEX SPACE
- TWO SECOND STORY FULL BATHROOMS

| Building Now at       | Contact (812) 821-3431 to schedule an appointment today!<br>www.MyBarberryHome.com                                                                                                                                                                                                                              |
|-----------------------|-----------------------------------------------------------------------------------------------------------------------------------------------------------------------------------------------------------------------------------------------------------------------------------------------------------------|
| BARBERRY LAKE ESTATES | Copyright © 2022 Barberry LLC. "Because we are constantly improving our product<br>and prices are constantly changing we reserve the right to change pricing, features,                                                                                                                                         |
| Ellettsville, IN      | model names, dimensions, details and designs. This brochure is for illustrative<br>purposes only and not part of a legal contract. Windows, doors, and ceilings may<br>vary on options and elevations selected. Not all features nor options are shown.<br>Please contact Barberry Homes for more information." |